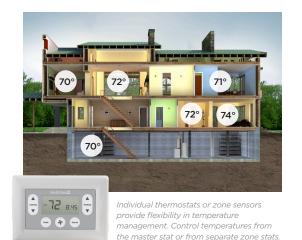

Now you can precisely regulate temperatures in multiple areas of your home using separate thermostats or sensors. Gone are the days of needing to endure a hot upstairs bedroom or being forced to heat a guest bedroom that's only used during the holidays.

The IntelliZone2 works in unison with our Aurora controls to maximize comfort in up to six zones when used with our variable capacity 7 Series. Control up to four zones with our 5 Series products, and, with the IntelliZone2 24-volt¹ model, control four zones with our 3 Series as well.