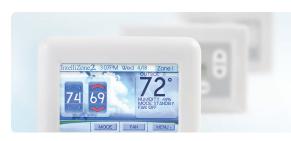

## Interactive Touch-Screen Control

Unique among zoning systems, IntelliZone2 is controlled from a beautiful color touch-screen thermostat. Its 4.3" display can be customized with images like family photos.