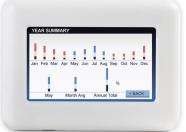

### **Energy Monitoring**

Units with Aurora Advanced Controls provide support for precise energy monitoring. Gain insight by monitoring monthly, weekly or daily analysis of your unit's energy usage.

- 1. IntelliZone2 24-volt compatible with non-AXB units
- 2. Exclusive to 7 Series