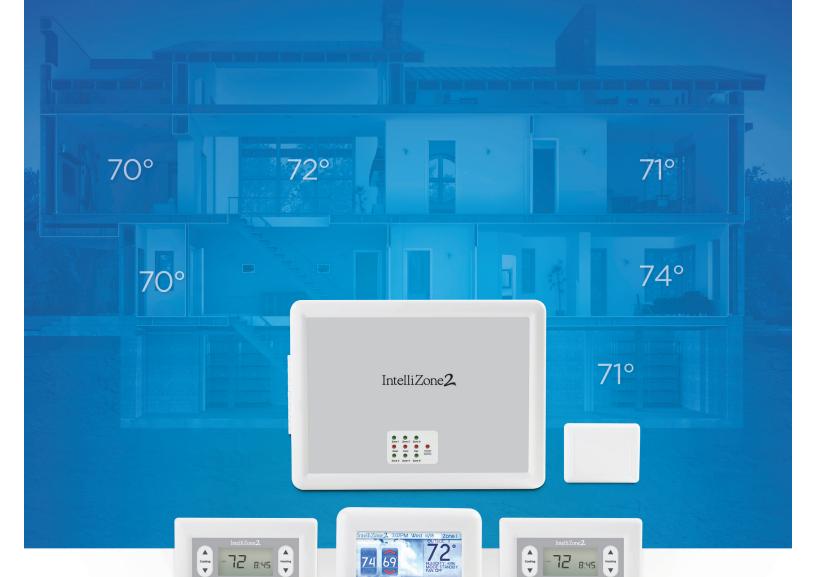

### IntelliZone2

Introducing IntelliZone®2, part of the next generation of equipment from WaterFurnace. The IntelliZone2 works in unison with our Aurora controls to provide the perfect temperature in up to six separate zones. When added to our 3 Series, 5 Series and 7 Series units, you'll enjoy the highest level of home comfort and savings available today.

Now you can precisely regulate temperatures in multiple areas of your home using separate thermostats or sensors. Gone are the days of needing to endure a hot upstairs bedroom or being forced to heat a guest bedroom that's only used during the holidays.

The IntelliZone2 works in unison with our Aurora controls to maximize comfort in up to six zones when used with our variable capacity 7 Series. Control up to four zones with our 5 Series products, and, with the IntelliZone2 24-volt¹ model, control four zones with our 3 Series as well.